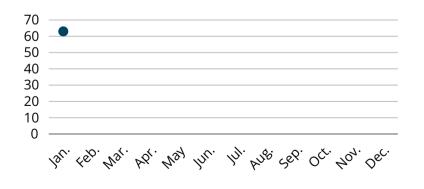

ted, conducted heat from operating equipment: 10.2%
- 3. Heat from Powered equipment, other: 8.5%

#### **Departments Reporting**

This Month: 101 This Year: 101/355

28%

## Incident Types Year to Date

| Fires | Rupture /<br>Explosion | Special<br>Incidents | Rescue<br>(EMS) | Hazardous<br>Condition | Service<br>Calls | Good<br>Intent | Severe<br>Weather | False<br>Calls | Unknown | Total |
|-------|------------------------|----------------------|-----------------|------------------------|------------------|----------------|-------------------|----------------|---------|-------|
| 63    | 6                      | 11                   | 1,437           | 69                     | 84               | 203            | 0                 | 260            | 0       | 2,133 |

## Fires by Month



## Fire Classifications



#### FireMarshal.ND.gov

- & (701)328-5555
- @ infofm@nd.gov
- 600 E Boulevard Ave, Dept. 401 Bismarck, ND 58505