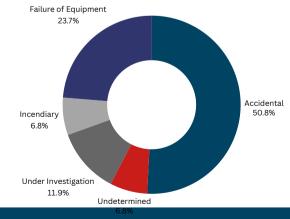

erating equipment: 10.2%
- 3. Heat from Powered equipment, other: 8.5%

#### **Departments Reporting**

This Month: 101 This Year: 101/355

28%

## Incident Types Year to Date

| Fires | Rupture /<br>Explosion | Special<br>Incidents | Rescue<br>(EMS) | Hazardous<br>Condition | Service<br>Calls | Good<br>Intent | Severe<br>Weather | False<br>Calls | Unknown | Total |
|-------|------------------------|----------------------|-----------------|------------------------|------------------|----------------|-------------------|----------------|---------|-------|
| 63    | 6                      | 11                   | 1,437           | 69                     | 84               | 203            | 0                 | 260            | 0       | 2,133 |

## Fires by Month



## Fire Classifications



#### FireMarshal.ND.gov

- & (701)328-5555
- @ infofm@nd.gov
- 600 E Boulevard Ave, Dept. 401 Bismarck, ND 58505