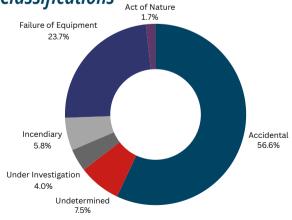

this Month

- 1. Undetermined: 35.8%2. Spark, ember or flame from operating equipment: 14.5%
- Departments Reporting

This Month: 135 This Year: 266/360

74%

## **Incident Types Year to Date**

| Fires | Rupture /<br>Explosion | Special<br>Incidents | Rescue<br>(EMS) | Hazardous<br>Condition | Service<br>Calls | Good<br>Intent | Severe<br>Weather | False<br>Calls | Unknown | Total  |
|-------|------------------------|----------------------|-----------------|------------------------|------------------|----------------|-------------------|----------------|---------|--------|
| 1,919 | 125                    | 146                  | 22,266          | 1,224                  | 2,125            | 3,379          | 17                | 3,880          | 0       | 35,081 |

### Fires by Month







- ⊕ FireMarshal.ND.gov
- ⟨ (701)328-5555
- @ infofm@nd.gov
- ⊠ 600 E Boulevard Ave, Dept. 401 Bismarck, ND 58505