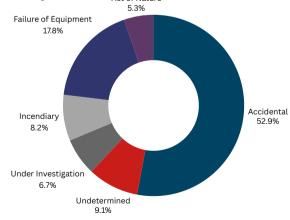

## Fire Classifications

FireMarshal.ND.gov

& (701)328-5555

600 E Boulevard Ave, Dept. 401 Bismarck, ND 58505