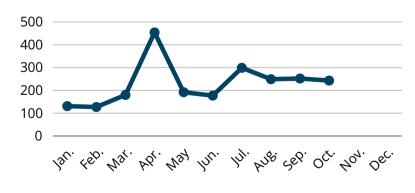

): 28

#### **Top Heat Sources this Month**

- 1. Undetermined: 35.6%
- 2. Spark, ember or flame from operating equipment: 13%

#### **Departments Reporting**

This Month: 149 This Year: 290/360

81%

| Fires | Rupture /<br>Explosion | Special<br>Incidents | Rescue<br>(EMS) | Hazardous<br>Condition | Service<br>Calls | Good<br>Intent | Severe<br>Weather | False<br>Calls | Unknown | Total  |
|-------|------------------------|----------------------|-----------------|------------------------|------------------|----------------|-------------------|----------------|---------|--------|
| 2,304 | 139                    | 155                  | 23,484          | 1,312                  | 2,253            | 3,626          | 24                | 4,146          | 0       | 37,443 |

## Fires by Month



## Fire Classifications



FireMarshal.ND.gov

& (701)328-5555



600 E Boulevard Ave, Dept. 401 Bismarck, ND 58505