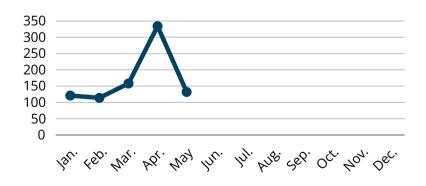

1. Undetermined: 44.5%

2. Radiated, conducted heat from operating equipment and Arcing: 9.2%

### Departments Reporting

This Month: 107
This Year: 230/360

64%

### **Incident Types Year to Date**

| Fires | Rupture /<br>Explosion | Special<br>Incidents | Rescue<br>(EMS) | Hazardous<br>Condition | Service<br>Calls | Good<br>Intent | Severe<br>Weather | False<br>Calls | Unknown | Total  |
|-------|------------------------|----------------------|-----------------|------------------------|------------------|----------------|-------------------|----------------|---------|--------|
| 856   | 73                     | 75                   | 10,945          | 608                    | 1,022            | 1,738          | 2                 | 1,961          | 0       | 17,280 |

## Fires by Month







⊕ FireMarshal.ND.gov

⟨ (701)328-5555

@ infofm@nd.gov